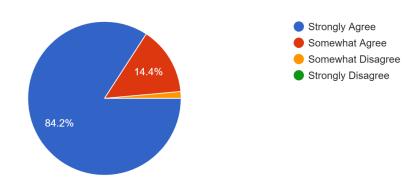

## **Evergreen Elementary - Family School Climate Survey, 2023-2024**

Please indicate the grade of your student or students:



## **Teaching and Learning**

1. Staff at Evergreen have high standards for achievement. 139 responses



 $2. \ Staff \ at \ Evergreen \ promote \ academic \ success \ for \ all \ students.$ 



## **School Safety**

3. Evergreen sets clear rules for behavior. 139 responses



4. My student feels safe at Evergreen.

139 responses



5. My student feels safe going to and from Evergreen.



## 6. School rules are consistently enforced at Evergreen.

139 responses



## 7. School rules and procedures at Evergreen are fair.



## **Interpersonal Relationships**

8. My student feels successful at Evergreen. 139 responses



9. My student is frequently recognized for good behavior at Evergreen.

139 responses



10. I feel comfortable talking to staff at Evergreen.



## 11. Staff at Evergreen communicate well with parents.

139 responses



#### 12. I feel welcome at Evergreen.

139 responses



## 13. All students are treated fairly at Evergreen.



## 14. Staff at Evergreen treat all students with respect.

139 responses



#### 15. I feel like I am a part of the school community at Evergreen.



#### **Institutional E