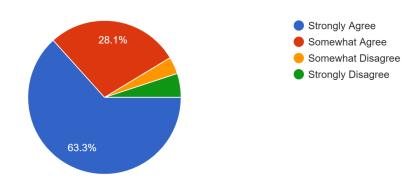

imate Survey, 2023-2024**

Please indicate the grade of your student or students:



## **Teaching and Learning**

1. Staff at Evergreen have high standards for achievement. 139 responses



 $2. \ Staff \ at \ Evergreen \ promote \ academic \ success \ for \ all \ students.$ 



## **School Safety**

3. Evergreen sets clear rules for behavior. 139 responses



4. My student feels safe at Evergreen.

139 responses



5. My student feels safe going to and from Evergreen.



## 6. School rules are consistently enforced at Evergreen.

139 responses



## 7. School rules and procedures at Evergreen are fair.



## **Interpersonal Relationships**

8. My student feels successful at Evergreen. 139 responses



9. My student is frequently recognized for good behavior at Evergreen.

139 responses



10. I feel comfortable talking to staff at Evergreen.



## 11. Staff at Evergreen communicate well with parents.

139 responses



#### 12. I feel welcome at Evergreen.

139 responses



## 13. All students are treated fairly at Evergreen.



## 14. Staff at Evergreen treat all students with respect.

139 responses



#### 15. I feel like I am a part of the school community at Evergreen.



#### **Institutional Environment**

16. The Evergreen school building is well-maintained. 139 responses



17. My student's instructional materials are up to date and in good condition. 139 responses



#### **Parent Involvement**

# 18. I attend parent/teacher conferences at Evergreen. 139 responses



#### 19. I am actively involved in activities at Evergreen.

139 responses



#### 20. I volunteer