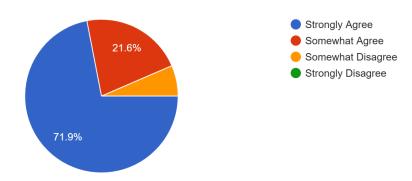

## **Evergreen Elementary - Family School Climate Survey, 2023-2024**

Please indicate the grade of your student or students:



## **Teaching and Learning**

1. Staff at Evergreen have high standards for achievement. 139 responses



 $2. \ Staff \ at \ Evergreen \ promote \ academic \ success \ for \ all \ students.$ 



## **School Safety**

3. Evergreen sets clear rules for behavior. 139 responses



4. My student feels safe at Evergreen.

139 responses



5. My student feels safe going to and from Evergreen.



## 6. School rules are consistently enforced at Evergreen.

139 responses



## 7. School rules and procedures at Evergreen are fair.



## **Interpersonal Relationships**

8. My student feels successful at Evergreen. 139 responses



9. My student is frequently recognized for good behavior at Evergreen.

139 responses



10. I feel comfortable talking to staff at Evergreen.



## 11. Staff at Evergreen communicate well with parents.

139 responses



#### 12. I feel welcome at Evergreen.

139 responses



## 13. All students are treated fairly at Evergreen.



## 14. Staff at Evergreen treat all students with respect.

139 responses



#### 15. I feel like I am a part of the school community at Evergreen.



#### **Institutional Environment**

16. The Evergreen school building is well-maintained. 139 responses



17. My student's instructional materials are up t