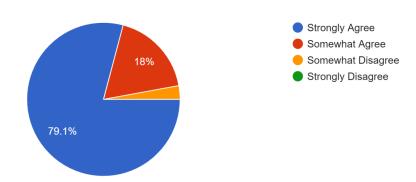

## **Evergreen Elementary - Family School Climate Survey, 2023-2024**

Please indicate the grade of your student or students:



## **Teaching and Learning**

1. Staff at Evergreen have high standards for achievement. 139 responses



 $2. \ Staff \ at \ Evergreen \ promote \ academic \ success \ for \ all \ students.$ 



## **School Safety**

3. Evergreen sets clear rules for behavior. 139 responses



4. My student feels safe at Evergreen.

139 responses



5. My student feels safe going to and from Evergreen.



## 6. School rules are consistently enforced at Evergreen.

139 responses



## 7. School rules and procedures at Evergreen are fair.



## **Interpersonal Relationships**

8. My student feels successful at Evergreen. 139 responses



9. My student is frequently recognized for good behavior at Evergreen.

139 responses



10. I feel comfortable talking to staff at Evergreen.



## 11. Staff at Evergreen communicate well with parents.

139 responses



#### 12. I feel welcome at Evergreen.

139 responses



## 13. All students are treated fairly at Evergreen.



## 14. Staff at Evergreen treat all students with respect.

139 responses



#### 15. I feel like I am a part of the school community at Evergreen.



#### **Institutional Environment**

16. The Evergreen school building is well-maintained. 139 responses



17. My student's instructional materials are up to date and in good condition. 139 responses



#### **Parent Involvement**

# 18. I attend parent/teacher conferences at Evergreen. 139 responses



#### 19.