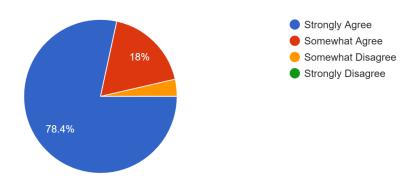

## **Evergreen Elementary - Family School Climate Survey, 2023-2024**

Please indicate the grade of your student or students:



## **Teaching and Learning**

1. Staff at Evergreen have high standards for achievement. 139 responses



 $2. \ Staff \ at \ Evergreen \ promote \ academic \ success \ for \ all \ students.$ 



## **School Safety**

3. Evergreen sets clear rules for behavior. 139 responses



4. My student feels safe at Evergreen.

139 responses



5. My student feels safe going to and from Evergreen.



## 6. School rules are consistently enforced at Evergreen.

139 responses



## 7. School rules and procedures at Evergreen are fair.



## **Interpersonal Relationships**

8. My student feels successful at Evergreen. 139 responses



9. My student is frequently recognized for good behavior at Evergreen.

139 responses



10. I feel comfortable talking to staff at Evergreen.



## 11. Staff at Evergreen communicate well with parents.

139 responses



#### 12. I feel welcome at Evergreen.

139 responses



## 13. All students are treated fairly at Evergreen.



## 14. Staff at Evergreen treat all students with respect.

139 responses



#### 15. I feel like I am a part of the