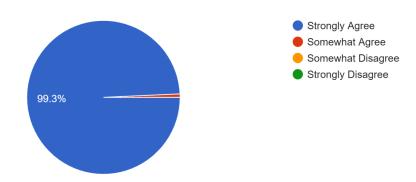

## **School Safety**

3. Evergreen sets clear rules for behavior. 139 responses

4. My student feels safe at Evergreen.

139 responses

5. My student feels safe going to and from Evergreen.