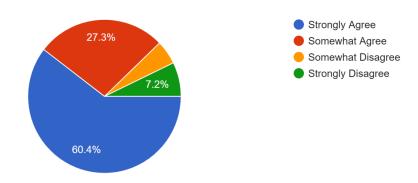

rgreen.

139 responses



5. My student feels safe going to and from Evergreen.



## 6. School rules are consistently enforced at Evergreen.

139 responses



## 7. School rules and procedures at Evergreen are fair.



## **Interpersonal Relationships**

8. My student feels successful at Evergreen. 139 responses



9. My student is frequently recognized for good behavior at Evergreen.

139 responses



10. I feel comfortable talking to staff at Evergreen.



## 11. Staff at Evergreen communicate well with parents.

139 responses



#### 12. I feel welcome at Evergreen.

139 responses



## 13. All students are treated fairly at Evergreen.



## 14. Staff at Evergreen treat all students with respect.

139 responses



#### 15. I feel like I am a part of the school community at Evergreen.



#### **Institutional Environment**

16. The Evergreen school building is well-maintained. 139 responses



17. My student's instructional materials are up to date and in good condition. 139 responses



#### **Parent Involvement**

# 18. I attend parent/teacher conferences at Evergreen. 139 responses



#### 19. I am actively involved in activities at Evergreen.

139 responses



#### 20. I volunteer to help on special projects at Evergreen.



## **Accessing Assistance**

21. I know how to access help for my student at Evergreen, if needed. 139 responses