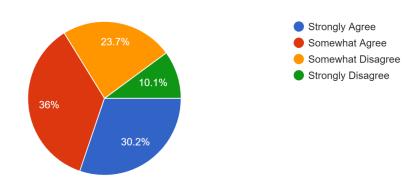

Evergreen.



## 11. Staff at Evergreen communicate well with parents.

139 responses



#### 12. I feel welcome at Evergreen.

139 responses



## 13. All students are treated fairly at Evergreen.



## 14. Staff at Evergreen treat all students with respect.

139 responses



#### 15. I feel like I am a part of the school community at Evergreen.



#### **Institutional Environment**

16. The Evergreen school building is well-maintained. 139 responses



17. My student's instructional materials are up to date and in good condition. 139 responses



#### **Parent Involvement**

# 18. I attend parent/teacher conferences at Evergreen. 139 responses



#### 19. I am actively involved in activities at Evergreen.

139 responses



#### 20. I volunteer to help on special projects at Evergreen.



## **Accessing Assistance**

21. I know how to access help for my student at Evergreen, if needed. 139 responses