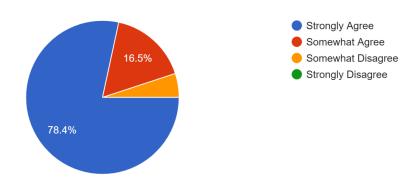

## **Evergreen Elementary - Family School Climate Survey, 2023-2024**

Please indicate the grade of your student or students:



## **Teaching and Learning**

1. Staff at Evergreen have high standards for achievement. 139 responses



 $2. \ Staff \ at \ Evergreen \ promote \ academic \ success \ for \ all \ students.$ 



## **School Safety**

3. Evergreen sets clear rules for behavior. 139 responses



4. My student feels safe at Evergreen.

139 responses



5. My student feels safe going to and from Evergreen.



## 6. School rules are consistently enforced at Evergreen.

139 responses



## 7. School rules and procedures at Evergreen are fair.



## **Interpersonal Relationships**

8. My student feels successful at Evergreen. 139 responses



9. My student is frequently recognized for good behavior at Evergreen.

139 responses



10. I feel comfortable talking to staff at Evergreen.



## 11. Staff at Evergreen communicate well with parents.

139 responses



#### 12. I feel welcome at Evergreen.

139 responses



## 13. All students are treated fairly at Evergreen.



## 14. Staff at Evergreen treat all students with respect.

139 responses



#### 15. I feel like I am a part of the school community at Evergreen.



#### **Institutional Environment**

16. The Evergreen school building is well-maintained. 139 responses



17. My student's instructional materials are up to date and in good condition. 139 responses



#### **Parent