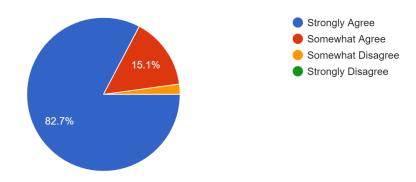

## **School Safety**

3. Evergreen sets clear rules for behavior. 139 responses

4. My student feels safe at Evergreen.

139 responses

5. My student feels safe going to and from Evergreen.