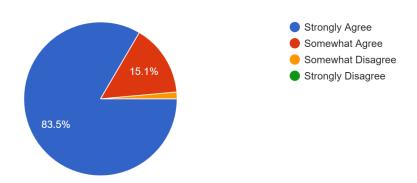

## **Evergreen Elementary - Family School Climate Survey, 2023-2024**

Please indicate the grade of your student or students:



## **Teaching and Learning**

1. Staff at Evergreen have high standards for achievement. 139 responses



 $2. \ Staff \ at \ Evergreen \ promote \ academic \ success \ for \ all \ students.$ 



## **School Safety**

3. Evergreen sets clear rules for behavior. 139 responses



4. My student feels safe at Evergreen.

139 responses



5. My student feels safe going to and from Evergreen.



## 6. School rules are consistently enforced at Evergreen.

139 responses



## 7. School rules and procedures at Evergreen are fair.



## **Interpersonal Relationships**

8. My student feels successful at Evergreen. 139 responses



9. My student is frequently recognized for good behavior at Evergreen.

139 responses



10. I feel comfortable talking to staff at Evergreen.



## 11. Staff at Evergreen communicate well with parents.

139 responses



#### 12. I feel welcome at Evergreen.

139 responses



## 13. All students are treated fairly at Evergreen.



## 14. Staff at Evergreen treat all students with respect.

139 responses



#### 15. I feel like I am a part of the school community at Evergreen.



#### **Institutional Environment**

16. The Evergreen school building is well-m