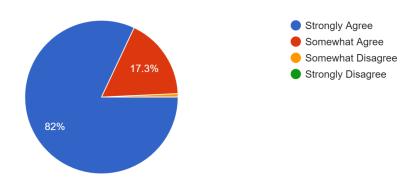

## **School Safety**

3. Evergreen sets clear rules for behavior. 139 responses

4. My student feels safe at Evergreen.

139 responses

5. My student feels safe going to and from Evergreen.