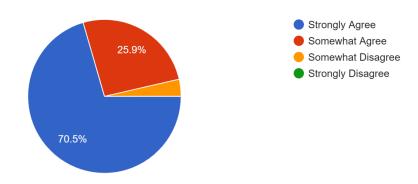

## **School Safety**

3. Evergreen sets clear rules for behavior. 139 responses

4. My student feels safe at Evergreen.

139 responses

5. My student feels safe going to and from Evergreen.