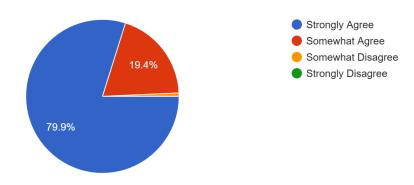

## **Teaching and Learning**

1. Staff at Evergreen have high standards for achievement. 139 responses

 $2. \ Staff \ at \ Evergreen \ promote \ academic \ success \ for \ all \ students.$ 