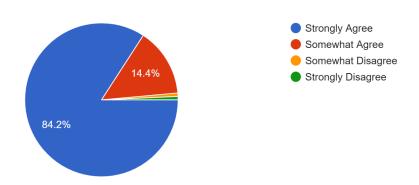

our student or students:



## **Teaching and Learning**

1. Staff at Evergreen have high standards for achievement. 139 responses



 $2. \ Staff \ at \ Evergreen \ promote \ academic \ success \ for \ all \ students.$ 



## **School Safety**

3. Evergreen sets clear rules for behavior. 139 responses



4. My student feels safe at Evergreen.

139 responses



5. My student feels safe going to and from Evergreen.



## 6. School rules are consistently enforced at Evergreen.

139 responses



## 7. School rules and procedures at Evergreen are fair.



## **Interpersonal Relationships**

8. My student feels successful at Evergreen. 139 responses



9. My student is frequently recognized for good behavior at Evergreen.

139 responses



10. I feel comfortable talking to staff at Evergreen.



## 11. Staff at Evergreen communicate well with parents.

139 responses



#### 12. I feel welcome at Evergreen.

139 responses



## 13. All students are treated fairly at Evergreen.



## 14. Staff at Evergreen treat all students with respect.

139 responses



#### 15. I feel like I am a part of the school community at Evergreen.



#### **Institutional Environment**

16. The Evergreen school building is well-maintained. 139 responses



17. My student's instructional materials are up to date and in good condition. 139 responses



#### **Parent Involvement**

# 18. I attend parent/teacher conferences at Evergreen. 139 responses



#### 19. I am actively involved in activities at Evergreen.

139 responses



#### 20. I volunteer to help on special projects at Evergreen.



## **Access