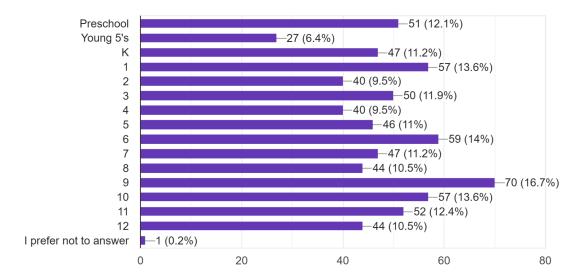

## **Evergreen Elementary - Family School Climate Survey, 2023-2024**

Please indicate the grade of your student or students: